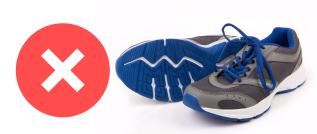

## Never Wear Running Shoes

Never wear running shoes on the pickleball court. A court shoe allows lateral and multi-directions movement, unlike a running shoe which provides forward movement only. Wearing the proper footwear is one important way of avoiding a turned ankle or a fall on the pickleball (and tennis) court.

Running shoes are not designed for lateral movement. Tennis and pickleball require a lot of lateral movements, such as side-to-side shuffling and quick stops and starts. Running shoes are not designed for this type of movement and do not provide the necessary support to prevent ankle injuries.