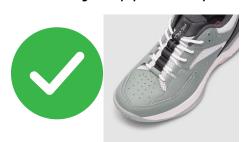

## Never Wear Running Shoes

Never wear running shoes on the pickleball court. A court shoe allows lateral and multi-directions movement, unlike a running shoe which provides forward movement only. Wearing the proper footwear is one important way of avoiding a turned ankle or a fall on the pickleball (and tennis) court.